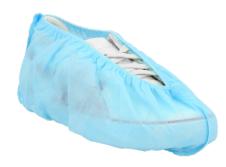

## **Polypropylene Show Covers**

## **Product Descripton:**

A polypropylene show cover that features an elastic band for a snug fit around the shoes, slip resistant soles, & a low skid bottom.

| Item ID Numebrs:<br>SCPPL, SCPPL-XL                                                                                                | Material:              | Polypropylene                                     |
|------------------------------------------------------------------------------------------------------------------------------------|------------------------|---------------------------------------------------|
|                                                                                                                                    | Color:                 | Blue                                              |
| Wrap-Tite, Inc. 6200 Cochran Rd. Solon, Ohio 44139 Toll Free: 888-WRAP-TITE Fax: 440-349-5432 www.wraptite.com - info@wraptite.com | Total Thickness:       | 5.8 g/pc                                          |
|                                                                                                                                    | Quantity:              | 500 pcs/case                                      |
|                                                                                                                                    | Dimensions of Product: | SCPPL: 15.75" x 6.75"<br>SCPPL-XL: 17.71" x 8.26" |
|                                                                                                                                    | Country of Origin      | China                                             |